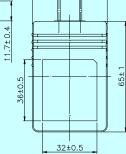

## 6W Switching Adapter

| Electrical      |                              |
|-----------------|------------------------------|
| Topology        | Switching Mode               |
| Hi-Pot          | 3000 Vac/1sec @ 5mA          |
|                 | (primary - secondary)        |
| Leakage Current | ≦0.25mA,at 264VAC/50Hz       |
| Hold Up Time    | ≧6 mSec                      |
| Standby Power   | ≦0.5 Watt                    |
| EMI             | Complies with EMI directive  |
| CEC Requirement | Standards for Power Supplies |
|                 | Effective January 1, 2008    |
|                 | (Efficiency Level: IV)       |
| Mechanical      |                              |
| Case Size       | 65L x 44W x 28H mm           |
| Case Material   | Black, 94V-1 or equivalent   |
| Weight          | 90, ±5 g                     |
| DC Cord         | 6ft                          |