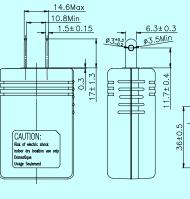

## 6W Switching Adapter

| Electrical      |                              |
|-----------------|------------------------------|
| Topology        | Switching Mode               |
| Hi-Pot          | 3000 Vac/1sec @ 5mA          |
|                 | (primary - secondary)        |
| Leakage Current | ≦0.25mA,at 264VAC/50Hz       |
| Hold Up Time    | ≧6 mSec                      |
| Standby Power   | ≦0.5 Watt                    |
| EMI             | Complies with EMI directive  |
| CEC Requirement | Standards for Power Supplies |
|                 | Effective January 1, 2008    |
|                 | (Efficiency Level: IV)       |
| Mechanical      |                              |
| Case Size       | 65L x 44W x 28H mm           |
| Case Material   | Black, 94V-1 or equivalent   |
| Weight          | 90, ±5 g                     |
| DC Cord         | 6ft                          |